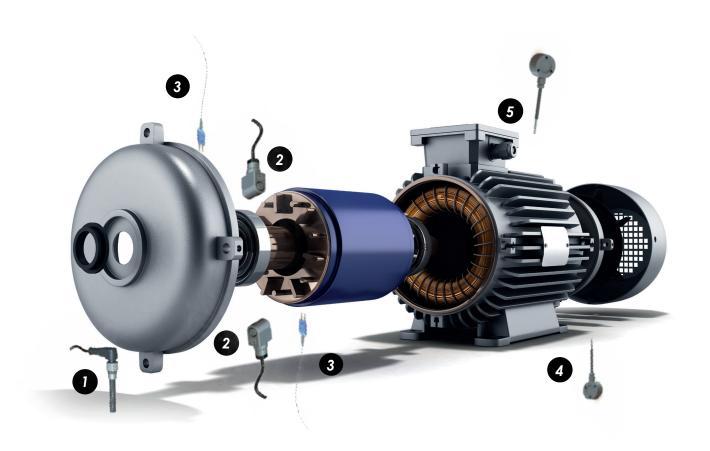

#### **SENSORS:**

- 1. Displacement sensor (bearing/shaft)
- 2. Vibration sensor (bearing)
- 3. Temperature sensor (bearing)
- 4. Motor curent sensor (connection box)
- 5. Magnetic field sensor (air gap)